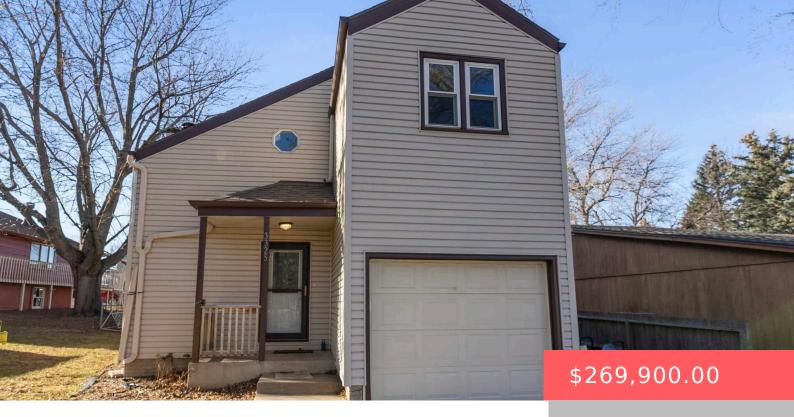

#### **3325 E MANOR CIR**

https://harr-lemme.com

Lot 7A, Kingstowne 2ndAddition to the City of SiouxFalls

- 2 beds
- 3 baths
- 1.5 Story, Single Family
- None, RESIDENTIAL
- Active, Active-New
- 1161 sq ft

#### **Basics**

Category: None, RESIDENTIAL Type: 1.5 Story, Single Family

Status: Active, Active-New Bedrooms: 2 beds

Bathrooms: 3 baths Total rooms: 10

Floor level: 509 Area: 1161 sq ft

**Lot size: 5798** sq ft **Year built:** 1984

# **Building Details**

Floor covering: Carpet, Vinyl Basement: Full

**Exterior material:** Vinyl **Roof:** Shingle Composition

Parking: Attached