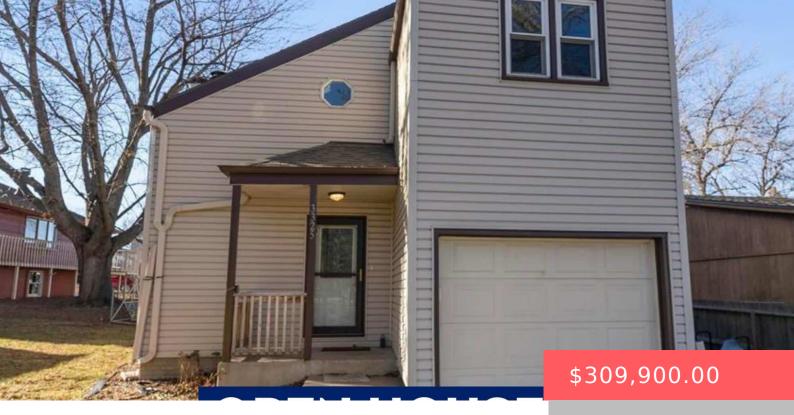

#### **3325 E MANOR CIR**

https://harr-lemme.com

Lot 7A, Kingstowne 2nd Addition to the City of Sioux Falls

- 2 hads
- 3 baths
- 1.5 Story, Single Family
- None, RESIDENTIAL
- Active, Active-New
- 1161 sq ft

#### **Basics**

Category: None, RESIDENTIAL Type: 1.5 Story, Single Family

Status: Active, Active-New Bedrooms: 2 beds

Bathrooms: 3 baths Total rooms: 10

Floor level: 509 Area: 1161 sq ft

**Lot size: 5798** sq ft **Year built:** 1984

# **Building Details**

Floor covering: Carpet, Vinyl Basement: Full

**Exterior material:** Vinyl **Roof:** Shingle Composition

Parking: Attached