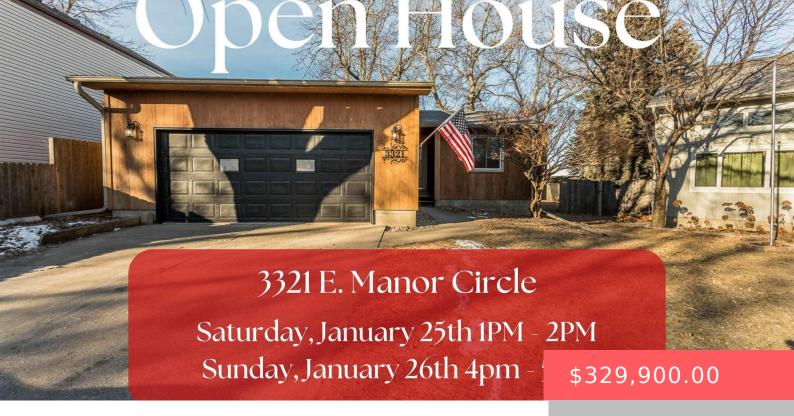

#### **3321 E MANOR CIR**

https://harr-lemme.com

LOT 6A KINGSTOWNE 2ND ADDN TO CITY OF SIOUX FALLS

- 1 hods
- 3 baths
- Ranch, Single Family
- None, RESIDENTIAL
- Active, Active-New
- 2312 sq ft