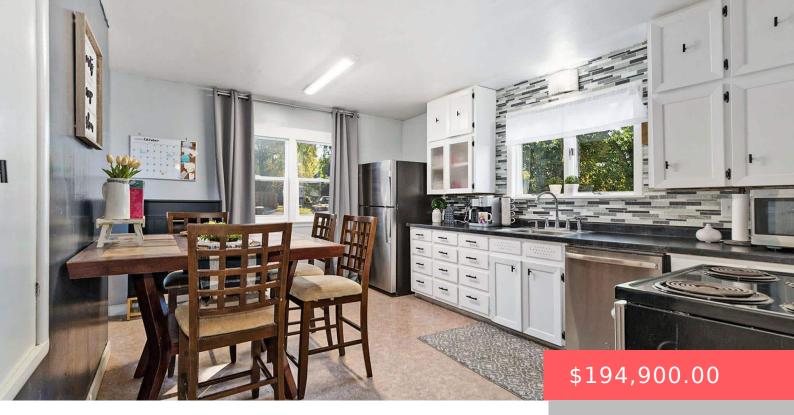

#### **332 S DEPOT AVE**

https://harr-lemme.com

Lot 28 Block 2 Royces 3rd Addn To City Of Garretson

- 2 hads
- 2 baths
- 1.5 Story, Single Family
- None, RESIDENTIAL
- Active, Active-New
- 1500 sq ft

### **Basics**

Category: None, RESIDENTIAL Type: 1.5 Story, Single Family

Status: Active, Active-New Bedrooms: 2 beds

Bathrooms: 2 baths Total rooms: 8

Floor level: 900 Area: 1500 sq ft

**Lot size: 6791** sq ft **Year built:** 1910

# **Building Details**

Floor covering: Carpet, Laminate, Tile, Vinyl Basement: Partial

**Exterior material:** Wood **Roof:** Shingle Composition