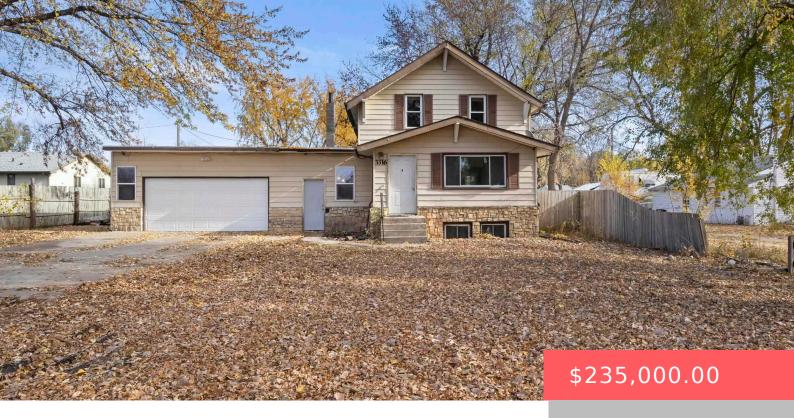

#### 3316 N 8TH AVE

https://harr-lemme.com

#### N 1/2 TRACT 82 CO AUD SUB NE1/4 4-101-49 (AKA FROLEICH)

- 4 beds
- 2 baths
- 1.5 Story, Single Family
- None, RESIDENTIAL
- Active-New
- 2179 sq ft

#### Basics

Category: None, RESIDENTIAL Status: Active-New Bathrooms: 2 baths Floor level: 1071 Lot size: 15098 sq ft

Type: 1.5 Story, Single Family Bedrooms: 4 beds Total rooms: 9 Area: 2179 sq ft Year built: 1935