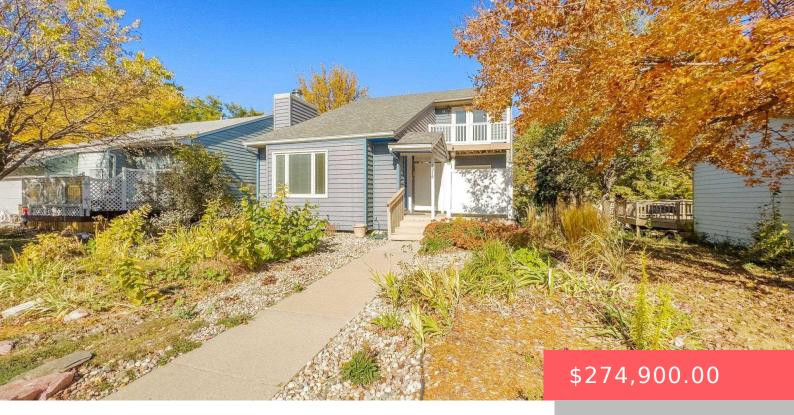

#### 3316 E 28TH ST

https://harr-lemme.com

Lot 12A Kingstowne 2nd Addn To City Of Sioux Falls

- 2 heds
- 2 baths
- 1.5 Story, Single Family
- None, RESIDENTIAL
- Active Contingent Misc Active-New
- 1824 sq ft

#### **Basics**

Category: None, RESIDENTIAL Type: 1.5 Story, Single Family

**Status:** Active - Contingent Misc, Active-New **Bedrooms: 2** beds

Bathrooms: 2 baths Total rooms: 9

Floor level: 1104 Area: 1824 sq ft

Lot size: 4600 sq ft Year built: 1985

## **Building Details**

Floor covering: Carpet, Vinyl, Wood Basement: Partial

**Exterior material:** Vinyl Roof: Shingle Composition

Parking: Tuck Under