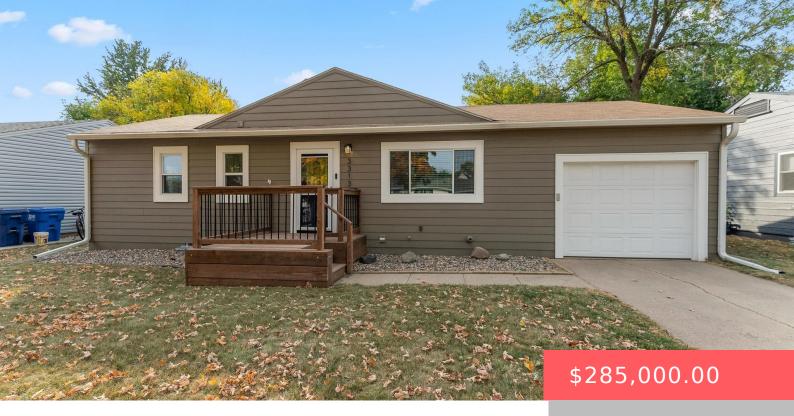

#### **3313 S 1ST AVE**

https://harr-lemme.com

Lot 6 Block 1 MEADOWBROOK ADDN TO CITY OF SIOUX FALLS

- 3 hads
- 2 baths
- Ranch, Single Family
- None, RESIDENTIAL
- Active. Active-New
- 1712 sq ft

#### **Basics**

Category: None, RESIDENTIAL Type: Ranch, Single Family

Status: Active, Active-New Bedrooms: 3 beds

Bathrooms: 2 baths Total rooms: 8

Floor level: 912 Area: 1712 sq ft

**Lot size: 6820** sq ft **Year built:** 1963

## **Building Details**

Floor covering: Carpet, Wood Basement: Full

**Exterior material:** Hard Board **Roof:** Shingle Composition

Parking: Attached, Tandem