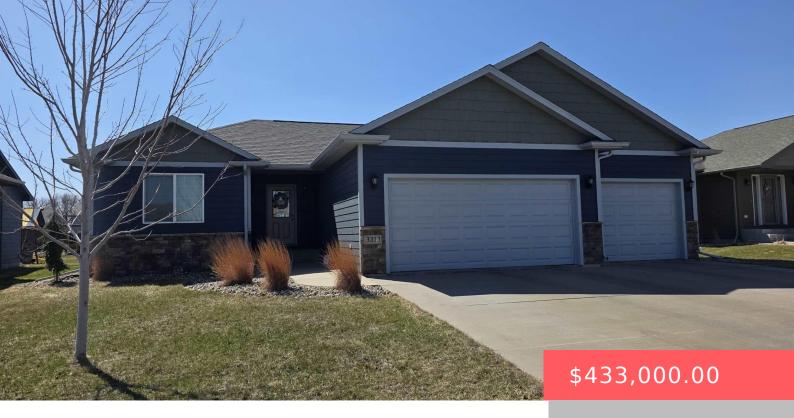

### **3313 E BREWSTER ST**

https://harr-lemme.com

Lot 7 Block 2 Whispering Woods Addn South

- 4 heds
- 3 baths
- Ranch, Single Family
- None, RESIDENTIAL
- Active. Active-New
- 2123 sq ft

#### **Basics**

Category: None, RESIDENTIAL Type: Ranch, Single Family

Status: Active, Active-New Bedrooms: 4 beds

**Bathrooms: 3** baths **Total rooms:** 9

Floor level: 1213 Area: 2123 sq ft

**Lot size: 7872** sq ft **Year built:** 2014

## **Building Details**

Floor covering: Carpet, Laminate, Tile Basement: Full

**Exterior material:** Cement Hardboard, Part Brick **Roof:** Shingle Composition

Parking: Attached