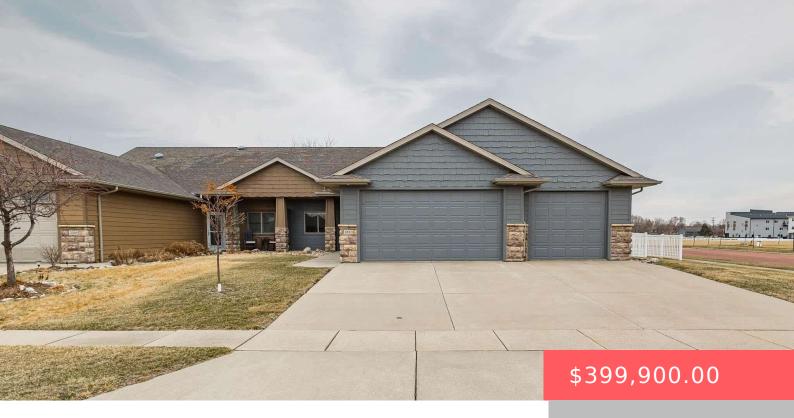

#### **3310 E WOODSEDGE ST**

https://harr-lemme.com

Lot 12B, Blk 2 - Whispering Woods Addn - SF

- 2 heds
- 2 baths
- Ranch, Twin Home
- None, RESIDENTIAL
- Active-New
- 1401 sq ft

#### **Basics**

Category: None, RESIDENTIAL Type: Ranch, Twin Home

Status: Active-New Bedrooms: 2 beds

Bathrooms: 2 baths Total rooms: 8

Lot size: 9132 sq ft Year built: 2009

## **Building Details**

Floor covering: Carpet, Laminate, Tile

Basement: None

**Exterior material:** Hard Board, Part Brick, Stone/Stone Veneer **Roof:** Shingle Composition

Parking: Attached