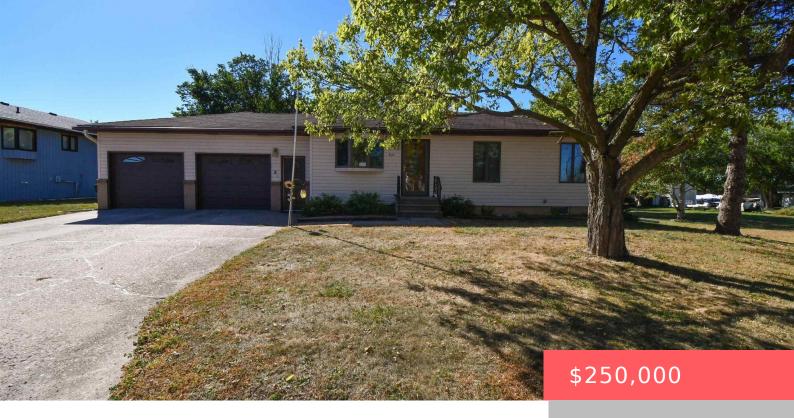

## **SALEM, SD, 57058**

https://harr-lemme.com

Lots 5, 6 & E1/2 of Lot 7 Block 69 Pettigrew's 2nd Addn to City of Salem

- 2 heds
- 2 baths
- Ranch, Single Family
- None, RESIDENTIAL
- Active
- 1448 sq ft

#### **Basics**

Category: None, RESIDENTIAL Type: Ranch, Single Family

Status: Active Bedrooms: 2 beds

Bathrooms: 2 baths Total rooms: 11

Floor level: 988 Area: 1448 sq ft

**Lot size: 12710** sq ft **Year built:** 1981

## **Building Details**

Floor covering: Carpet, Laminate Basement: Full

**Exterior material:** Metal **Roof:** Metal

Parking: Attached