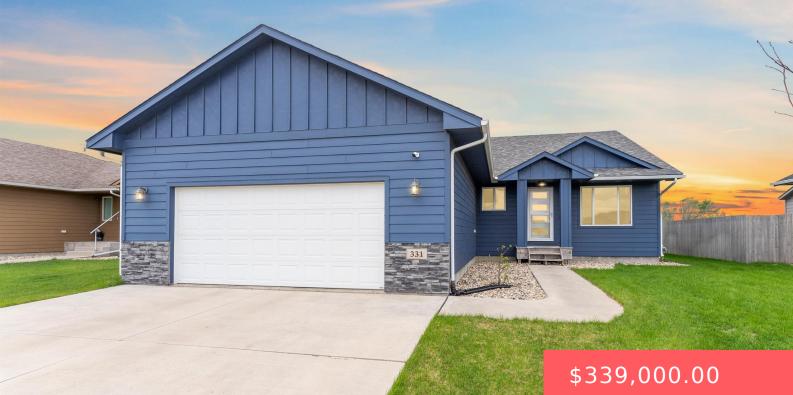

#### **331 THELMA AVE**

https://harr-lemme.com

Lot 16- Block 20 Legendary Estates ADD

- 2 beds
- 3 baths
- Multi Level, Single Family
- None, RESIDENTIAL
- Active, Active Contingent
- 1598 sq ft

#### Basics

Category: None, RESIDENTIAL Status: Active, Active - Contingent Misc, Active-New Bathrooms: 3 baths Floor level: 705 Lot size: 9100 sq ft Type: Multi Level, Single Family Bedrooms: 2 beds Total rooms: 6 Area: 1598 sq ft Year built: 2018

# **Building Details**

Floor covering: Carpet, Vinyl Exterior material: Hard Board Parking: Attached Basement: Partial Roof: Shingle Composition