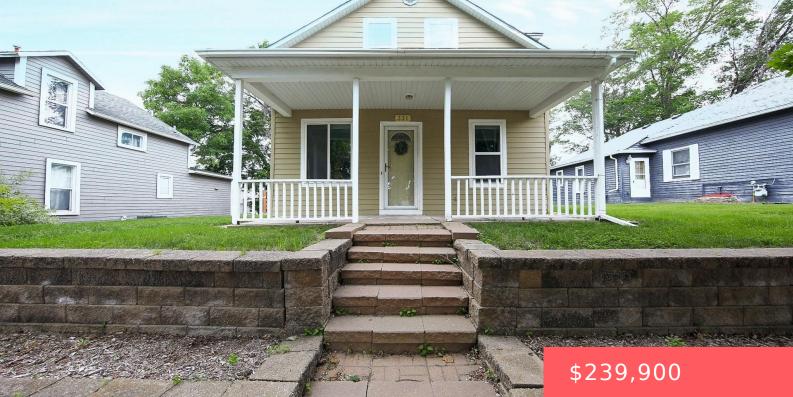

#### GARRETSON, SD, 57030

https://harr-lemme.com

Lot 1 Block 2 Royce's 3rd Addn. to the City of Garretson

- 1.5 Story, Single Family
- None, RESIDENTIAL
- Active
- 1356 sq ft

#### Basics

Category: None, RESIDENTIAL Status: Active Bathrooms: 2 baths Floor level: 956 Lot size: 6721 sq ft Type: 1.5 Story, Single Family Bedrooms: 3 beds Total rooms: 10 Area: 1356 sq ft Year built: 1910