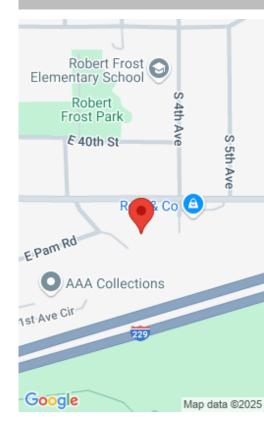

#### **Schools**

School District: Sioux Falls Elementary: Robert Frost ES

Middle: Patrick Henry MS High School: Lincoln HS