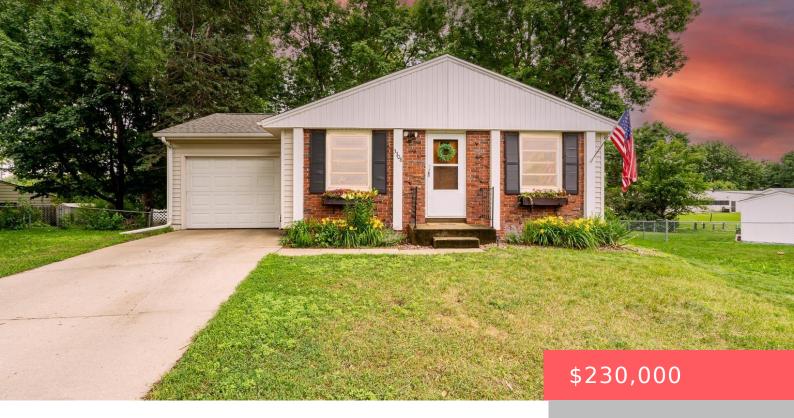

# SIOUX FALLS, SD, 57105

https://harr-lemme.com

Lot 4 Blk 6 MeadowbrookAddition

- 3 heds
- 2 baths
- Ranch, Single Family
- None, RESIDENTIAL
- Active
- 1526 sq ft

#### **Basics**

Category: None, RESIDENTIAL Type: Ranch, Single Family

Status: Active Bedrooms: 3 beds

Bathrooms: 2 baths Total rooms: 8

Floor level: 988 Area: 1526 sq ft

**Lot size: 7379** sq ft **Year built:** 1964

# **Building Details**

Floor covering: Carpet, Concrete, Laminate, Vinyl Basement: Full

**Exterior material:** Part Brick, Vinyl **Roof:** Shingle Composition

Parking: Attached