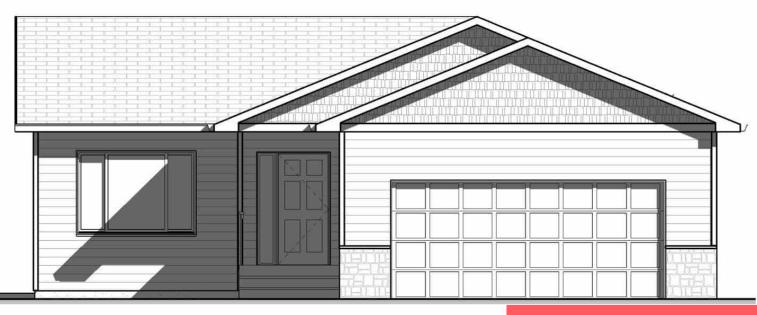

#### \$298,900.00

- - 1 bath
  - Ranch, Single Family
  - New Construction RESIDENTIAL
  - Active Contingent Misc Active-New
  - 978 sq ft

#### LOT 12 BLOCK 12 MCGEE FARMS ADDN TO CITY OF SIOUX FALLS

Basics

Category: New Construction, RESIDENTIAL Status: Active - Contingent Misc, Active-New Bathrooms: 1 bath Floor level: 978 Lot size: 6240 sq ft Type: Ranch, Single Family Bedrooms: 2 beds Total rooms: 5 Area: 978 sq ft Year built: 2024

# **Building Details**

Floor covering: Carpet, Tile, Vinyl Exterior material: Hard Board, Stone/Stone Veneer Parking: Attached Basement: Full
Roof: Shingle Composition