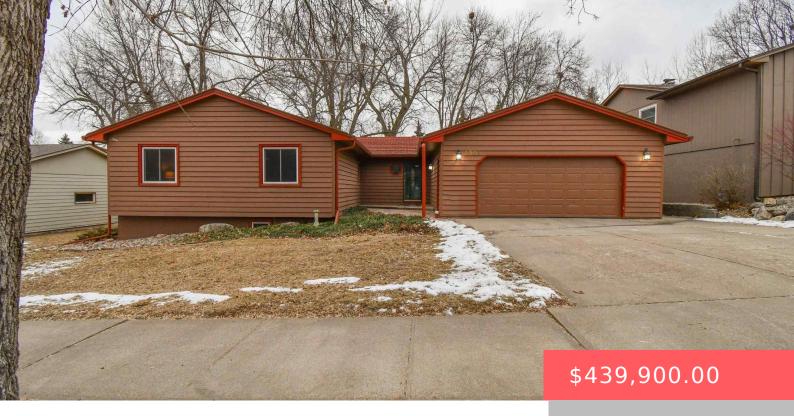

#### 3305 E 33RD ST

https://harr-lemme.com

Lot 10 Block 4 Morningside Heights Addn to the City of Sioux Falls

- 1 hods
- 3 baths
- Ranch, Single Family
- None, RESIDENTIAL
- Active
- 2842 sq ft

#### **Basics**

Category: None, RESIDENTIAL Type: Ranch, Single Family

Status: Active Bedrooms: 4 beds

Bathrooms: 3 baths Total rooms: 10

Floor level: 1842 Area: 2842 sq ft

**Lot size: 9120** sq ft **Year built:** 1977

# **Building Details**

Floor covering: Carpet, Concrete, Other, Vinyl, Wood Basement: Full

Exterior material: Wood Roof: Metal

Parking: Attached