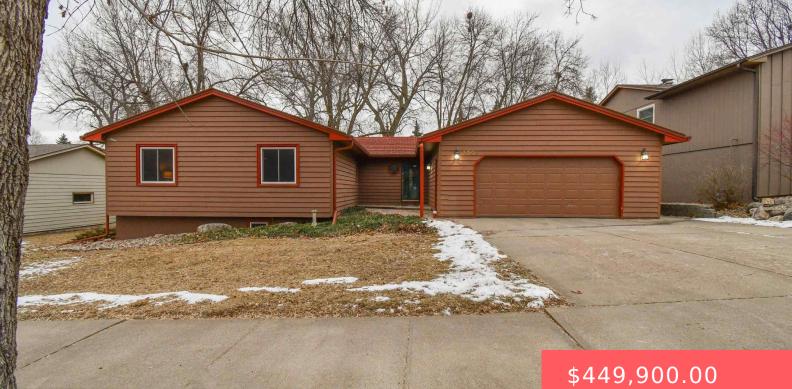

#### 3305 E 33RD ST

https://harr-lemme.com

#### Basics

Category: None, RESIDENTIAL Status: Active-New Bathrooms: 3 baths Floor level: 1842 Lot size: 9120 sq ft

Type: Ranch, Single Family Bedrooms: 4 beds Total rooms: 10 Area: 2842 sq ft Year built: 1977

# **Building Details**

Floor covering: Carpet, Concrete, Other, Vinyl, Wood Exterior material: Wood Parking: Attached

Basement: Full Roof: Metal