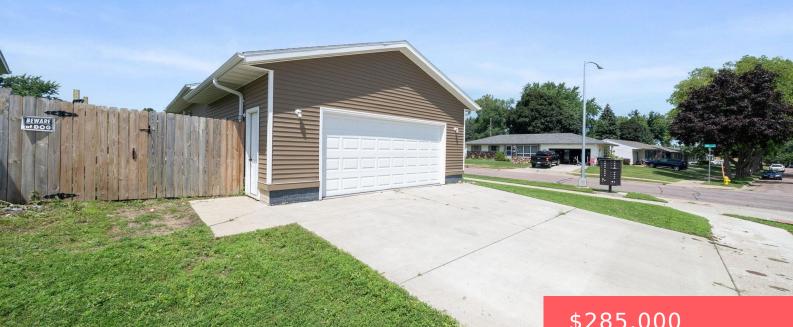

#### SIOUX FALLS, SD, 57103

https://harr-lemme.com

Lot 31 Block 1 Grandview Park Addn To City Of Sioux Falls

- \$285,000

#### Basics

Category: None, RESIDENTIAL Status: Active Bathrooms: 2 baths Floor level: 1208 Lot size: 5127 sq ft Type: Ranch, Single Family Bedrooms: 3 beds Total rooms: 5 Area: 1208 sq ft Year built: 2021

## **Building Details**

Floor covering: Carpet, Luxury Vinyl Plank Exterior material: Vinyl Parking: Attached Basement: Full Roof: Shingle Composition