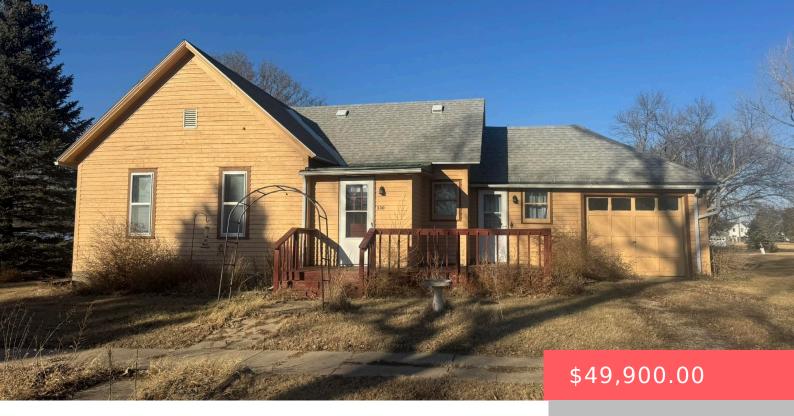

#### **330 E ELM ST**

https://harr-lemme.com

E 1/2 of LOT 3 BLK 9 CANOVA VILLAGE-ALDRICH'S

- 1 had
- 1 bath
- Ranch, Single Family
- None, RESIDENTIAL
- Active. Active-New
- 800 sq ft

#### **Basics**

Category: None, RESIDENTIAL Type: Ranch, Single Family

Status: Active, Active-New Bedrooms: 1 bed

Bathrooms: 1 bath

Floor level: 800

Area: 800 sq ft

**Lot size: 13125** sq ft **Year built:** 1910

# **Building Details**

Floor covering: Carpet, Laminate, Vinyl Basement: Crawl Space, Full, Partial

**Exterior material:** Wood **Roof:** Shingle Composition

Parking: Attached