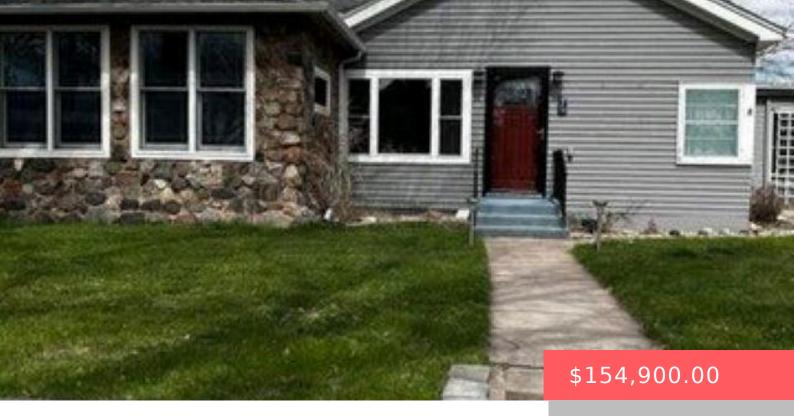

#### **330 E VERMONT AVE**

https://harr-lemme.com

LOTS 4 & 5 BLK 22 FIRST ADD

- 3 hads
- 1 bath
- Other, Single Family
- None, RESIDENTIAL
- Active, Active-New
- 1370 sq ft

#### **Basics**

Category: None, RESIDENTIAL Type: Other, Single Family

Status: Active, Active-New Bedrooms: 3 beds

Bathrooms: 1 bath Total rooms: 6

**Lot size: 21780** sq ft **Year built:** 1910

# **Building Details**

Floor covering: Wood Basement: Partial

**Exterior material:** Full Brick Front **Roof:** Shingle Composition

Parking: Detached