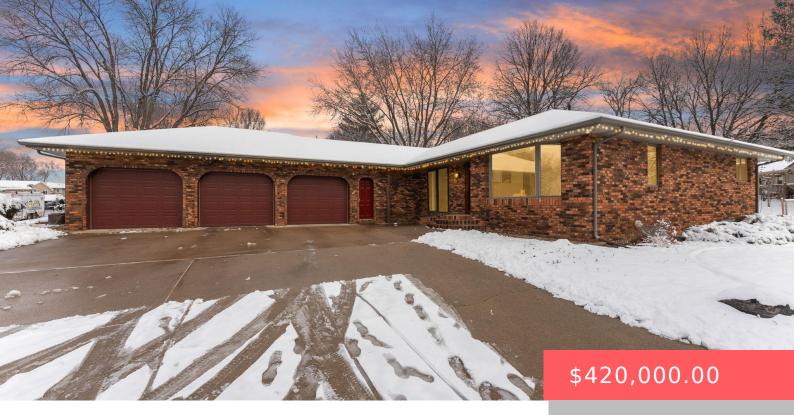

#### **328 S 3RD AVE**

https://harr-lemme.com

Lot 1 Block 4 Ames Subd to City of Brandon

- 3 hads
- 4 baths
- Ranch, Single Family
- None, RESIDENTIAL
- Active. Active-New
- 3181 sq ft

#### **Basics**

Category: None, RESIDENTIAL Type: Ranch, Single Family

**Status:** Active, Active-New **Bedrooms: 3** beds

Bathrooms: 4 baths Total rooms: 10

**Floor level:** 1736 **Area: 3181** sq ft

**Lot size: 17028** sq ft **Year built:** 1979

## **Building Details**

Floor covering: Brick, Carpet, Vinyl, Wood Basement: Full

**Exterior material:** Full Brick House **Roof:** Shingle Composition

Parking: Attached