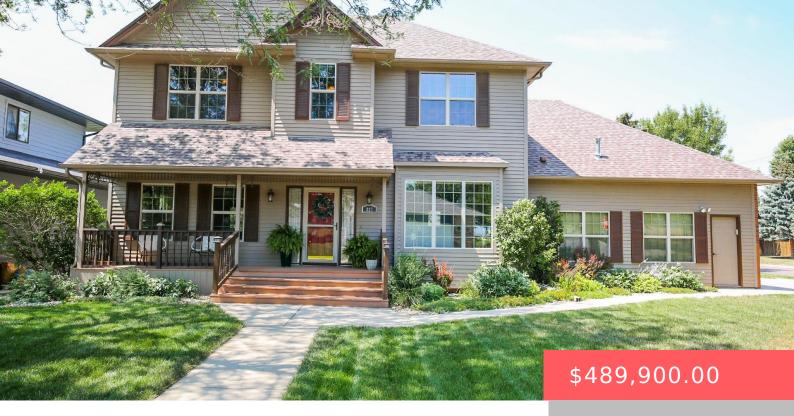

#### **327 N MARQUETTE AVE**

https://harr-lemme.com

Lot 2 Block 6 Wildflower Estates to City of Sioux Falls

- 5 beds
- 4 baths
- Single Family, Two Story
- None, RESIDENTIAL
- Active-New
- 3150 sq ft

#### Basics

Category: None, RESIDENTIAL Status: Active-New Bathrooms: 4 baths Floor level: 1124 Lot size: 11440 sq ft Type: Single Family, Two Story Bedrooms: 5 beds Total rooms: 10 Area: 3150 sq ft Year built: 1996