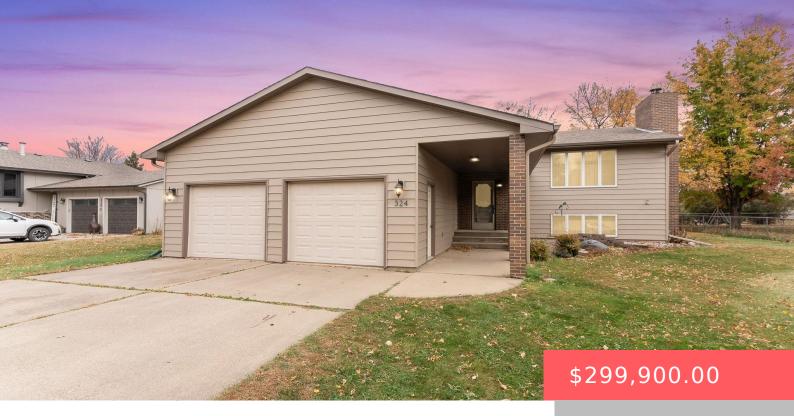

### **324 N HAGEMEYER DR**

https://harr-lemme.com

TEA-HAGEMEYERS ADD LOT 11 - BLK 10

- 4 heds
- 2 baths
- Single Family, Split Fover
- None, RESIDENTIAL
- Active, Active Contingent Misc, Active-New
- 2168 sq ft

### **Basics**

Category: None, RESIDENTIAL Type: Single Family, Split Foyer

Status: Active, Active - Contingent Misc, Active-New Bedrooms: 4 beds

Bathrooms: 2 baths

Floor level: 1096

Area: 2168 sq ft

**Lot size: 12197** sq ft **Year built:** 1980

## **Building Details**

Floor covering: Carpet, Vinyl Basement: Full

**Exterior material:** Metal **Roof:** Shingle Composition

Parking: Attached