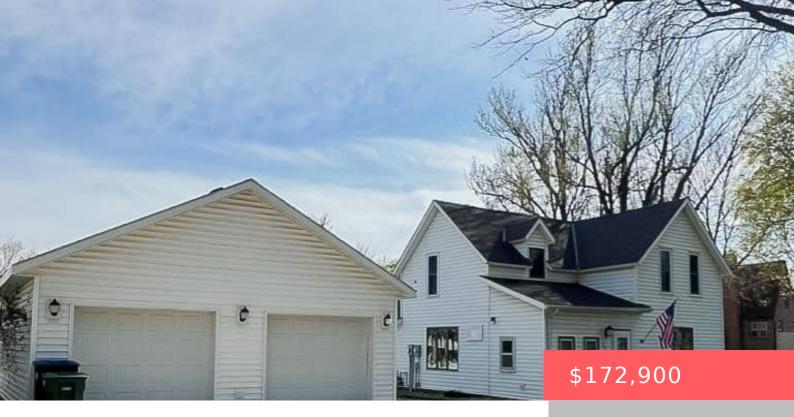

## **LUVERNE, MN, 56156**

https://harr-lemme.com

Lot-004 Blk-004 PJ Kniss Addition N72' of lot 4 Block 4

- 4 beds
- 1 bath
- Single Family, Two Story
- None, RESIDENTIAL
- Active
- 1832 sq ft

#### **Basics**

Category: None, RESIDENTIAL Type: Single Family, Two Story

Status: Active Bedrooms: 4 beds

Bathrooms: 1 bath Total rooms: 8

Floor level: 972 Area: 1832 sq ft

**Lot size: 7200** sq ft **Year built:** 1900

## **Building Details**

Floor covering: Carpet, Laminate, Vinyl Basement: Full

**Exterior material:** Wood **Roof:** Shingle Composition

Parking: Detached