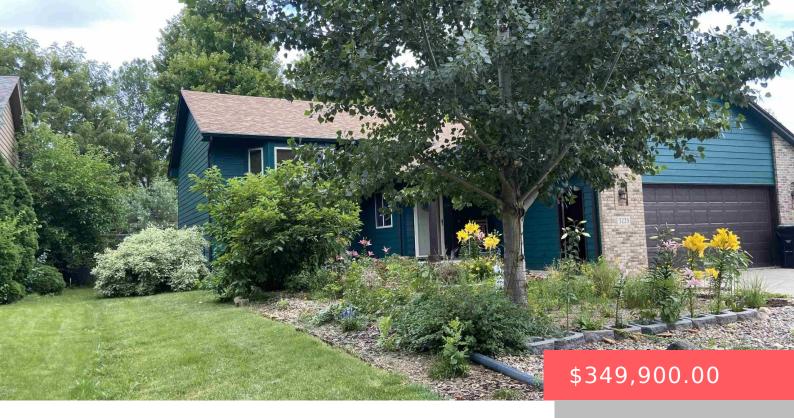

#### **3228 S PILLSBERRY AVE**

https://harr-lemme.com

LOT 11 BLOCK 4 BLUEGRASS ADDN TO CITY OF SIOUX FALLS

- 4 beds
- 3 baths
- Single Family, Split Foyer
- None, RESIDENTIAL
- Active, Active Contingent Misc. Active-New
- 2054 sq ft

#### **Basics**

Category: None, RESIDENTIAL Type: Single Family, Split Foyer

**Status:** Active, Active - Contingent Misc, Active-New **Bedrooms: 4** beds

Bathrooms: 3 baths Total rooms: 11

Floor level: 1194 Area: 2054 sq ft

**Lot size: 7749** sq ft **Year built:** 1999

## **Building Details**

Floor covering: Carpet, Vinyl Basement: Full

**Exterior material:** Hard Board, Part Brick **Roof:** Shingle Composition

Parking: Attached