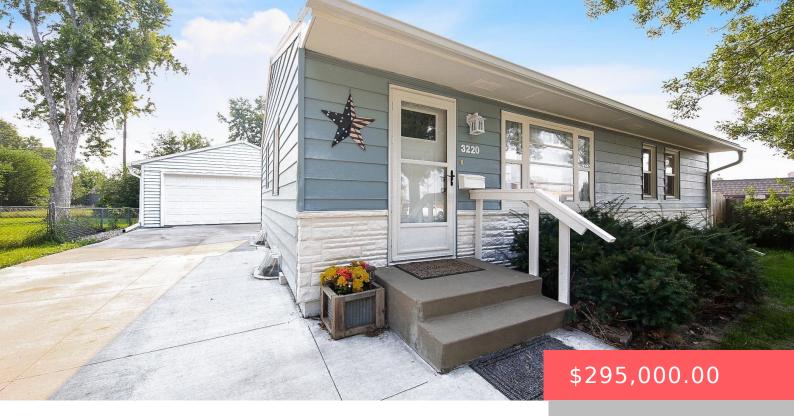

### **3220 S WILLOW AVE**

https://harr-lemme.com

N12 VAC St & S 27 12' 7 Block 6 Pettingill & Steadmans Addn to City of Sioux Falls

- 1 hods
- 2 baths
- Ranch, Single Family
- None, RESIDENTIAL
- Active, Active-New
- 1577 sq ft

#### **Basics**

Category: None, RESIDENTIAL Type: Ranch, Single Family

Status: Active, Active-New Bedrooms: 4 beds

Bathrooms: 2 baths Total rooms: 8

Floor level: 912 Area: 1577 sq ft

**Lot size: 7986** sq ft **Year built:** 1960

## **Building Details**

Floor covering: Carpet, Tile, Vinyl Basement: Full

**Exterior material:** Metal **Roof:** Shingle Composition

Parking: Detached