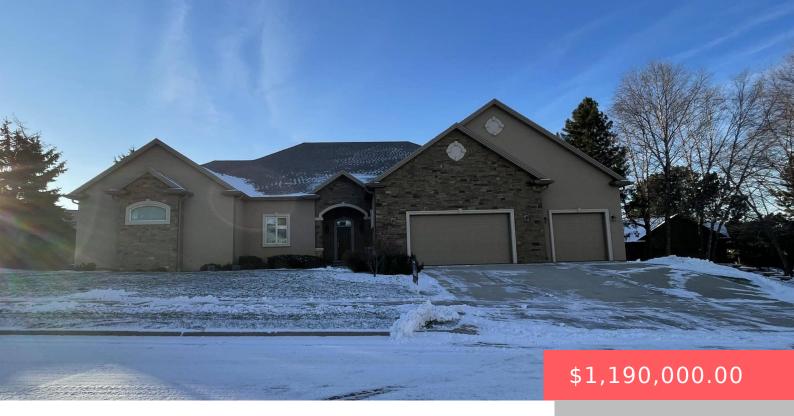

#### **3220 S NIC ANN CT**

https://harr-lemme.com

Lot 2, Block 2, Emerald Pines Addn

- 3 heds
- 3 baths
- Ranch, Single Family
- None, RESIDENTIAL
- Active, Active Contingent Misc. Active-New
- 3654 sq ft

#### **Basics**

Category: None, RESIDENTIAL Type: Ranch, Single Family

**Status:** Active, Active - Contingent Misc, Active-New **Bedrooms: 3** beds

Bathrooms: 3 baths

Total rooms: 9

**Floor level:** 3342 **Area:** 3654 sq ft

**Lot size: 21854** sq ft **Year built: 2015** 

## **Building Details**

Floor covering: Carpet, Heated, Tile Basement: Full

**Exterior material:** Stone/Stone Veneer, Stucco/Drivit **Roof:** Shingle Composition

Parking: Attached