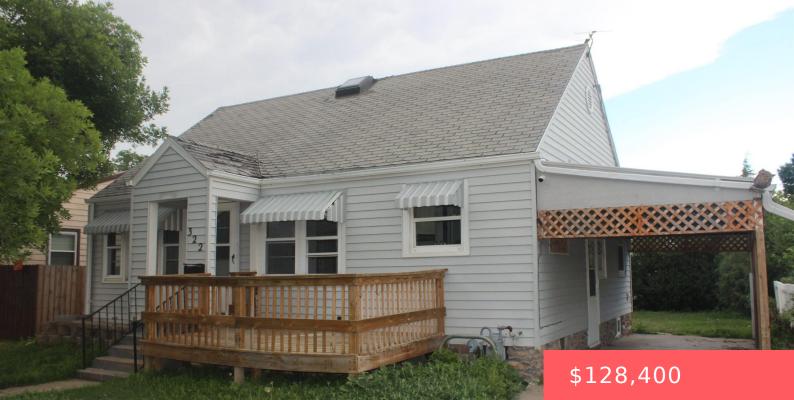

#### **PIERRE, SD, 57501**

https://harr-lemme.com

Original Plat Block 3 Lots 24 & 25

- 2 haths
- Other. Single Family
- None. RESIDENTIAL
- Active
- 1615 sq ft

#### Basics

Category: None, RESIDENTIAL Status: Active Bathrooms: 2 baths Floor level: 875 Lot size: 8250 sq ft Type: Other, Single Family Bedrooms: 2 beds Total rooms: 7 Area: 1615 sq ft Year built: 1976