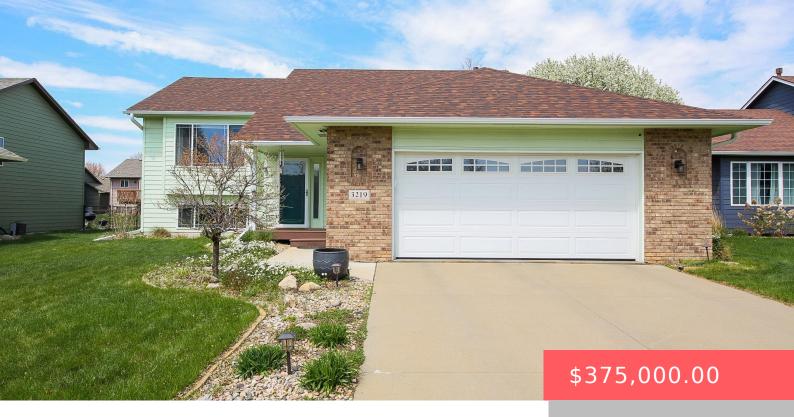

#### **3219 S GRACE AVE**

https://harr-lemme.com

LOT 6 BLOCK 6 BLUE GRASS ADDN TO CITY OF SIOUX FALLS

- 3 heds
- 3 baths
- Multi Level, Single Family
- None, RESIDENTIAL
- Active. Active-New
- 2036 sq ft

#### **Basics**

Category: None, RESIDENTIAL Type: Multi Level, Single Family

Status: Active, Active-New Bedrooms: 3 beds
Bathrooms: 3 baths
Floor level: 1186

**Area: 2036** sq ft **Lot size: 8000** sq ft

# **Building Details**

Floor covering: Carpet, Vinyl Basement: Full

**Exterior material:** Hard Board, Part Brick **Roof:** Shingle Composition

Parking: Attached