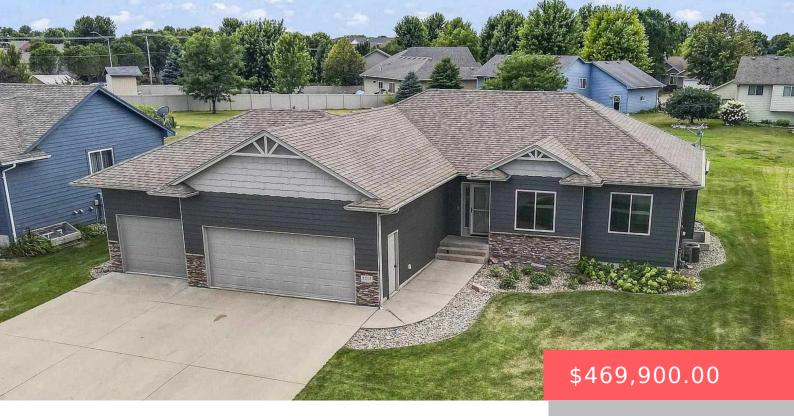

#### **3213 S DUBUQUE AVE**

https://harr-lemme.com

#### LOT 3 BLOCK 7A MANIFOLD ACRES ADDN TO CITY OF SIOUX FALLS

- 5 beds
- 3 baths
- Ranch, Single Family
- None, RESIDENTIAL
- Active, Active-New
- 2609 sq ft

#### Basics

Category: None, RESIDENTIAL Status: Active, Active-New Bathrooms: 3 baths Floor level: 1409 Lot size: 12898 sq ft Type: Ranch, Single Family Bedrooms: 5 beds Total rooms: 10 Area: 2609 sq ft Year built: 2011

## **Building Details**

Floor covering: Carpet, Heated, Laminate, Tile, Wood Exterior material: Hard Board, Part Brick Parking: Attached Basement: Full
Roof: Shingle Composition