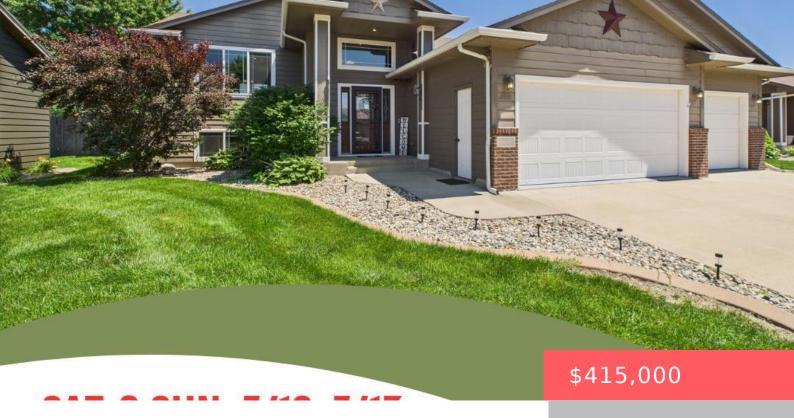

# SIOUX FALLS, SD, 57110

https://harr-lemme.com

Block 9 Lot 2 Manifold Acres Addn

- 4 heds
- 2 baths
- Single Family, Split Foyer
- None, RESIDENTIAL
- Active
- 1952 sq ft

#### **Basics**

Category: None, RESIDENTIAL Type: Single Family, Split Foyer

Status: Active Bedrooms: 4 beds

Bathrooms: 2 baths Total rooms: 8

**Floor level:** 1120 **Area:** 1952 sq ft

**Lot size: 8812** sq ft **Year built:** 2010

# **Building Details**

Floor covering: Carpet, Ceramic, Luxury Vinyl Plank

Basement: Full

**Exterior material:** Cement Hardboard, Part Brick **Roof:** Shingle Composition

Parking: Attached