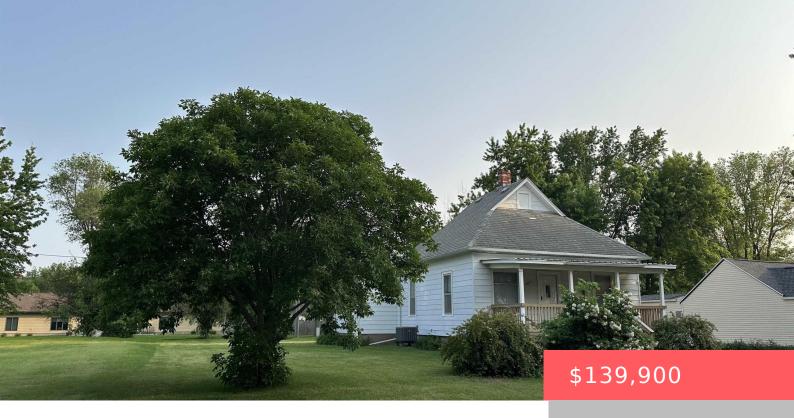

### **SALEM, SD, 57058**

https://harr-lemme.com

Lots 23,24, & 25 Block 32, Pettigrews 2nd Addn

- 3 heds
- 1 bath
- Other, Single Family
- None, RESIDENTIAL
- Active
- 988 sq ft

#### **Basics**

Category: None, RESIDENTIAL Type: Other, Single Family

Status: Active Bedrooms: 3 beds

Bathrooms: 1 bath

Floor level: 988

Area: 988 sq ft

**Lot size: 11951** sq ft **Year built:** 1920

## **Building Details**

Floor covering: Vinyl Basement: Full

**Exterior material:** Metal **Roof:** Shingle Composition

Parking: Detached