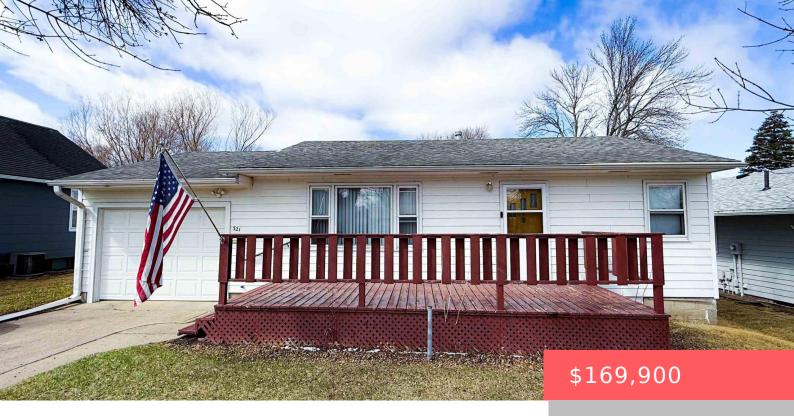

## **MADISON, SD, 57042**

https://harr-lemme.com

LOT 2 BLK 33 SMITH & TROW

- 3 hads
- 2 baths
- Ranch, Single Family
- None, RESIDENTIAL
- Active
- 1456 sq ft

#### **Basics**

Category: None, RESIDENTIAL Type: Ranch, Single Family

Status: Active Bedrooms: 3 beds

Bathrooms: 2 baths Total rooms: 9

Floor level: 832 Area: 1456 sq ft

Lot size: 6800 sq ft Year built: 1959

## **Building Details**

Floor covering: Carpet, Vinyl Basement: Full

**Exterior material:** Cement Hardboard **Roof:** Shingle Composition

Parking: Attached, Tandem