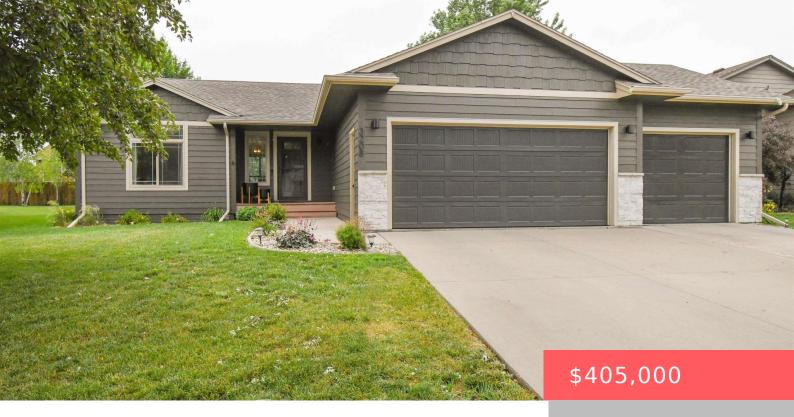

#### SIOUX FALLS, SD, 57110-8806

https://harr-lemme.com

Lot 3, Block 9 Manifold Acres Addn to city of Sioux Falls

- 4 beds
- 2 baths
- Ranch, Single Family
- None, RESIDENTIAL
- Active
- 1926 sq ft

#### Basics

Category: None, RESIDENTIAL Status: Active Bathrooms: 2 baths Floor level: 1070 Lot size: 8811 sq ft Type: Ranch, Single Family Bedrooms: 4 beds Total rooms: 6 Area: 1926 sq ft Year built: 2010

# **Building Details**

Floor covering: Carpet, Tile, WoodBasement: FullExterior material: Concrete Block, Hard Board, Stone/Stone VeneerRoof: Shingle CompositionParking: AttachedFormation