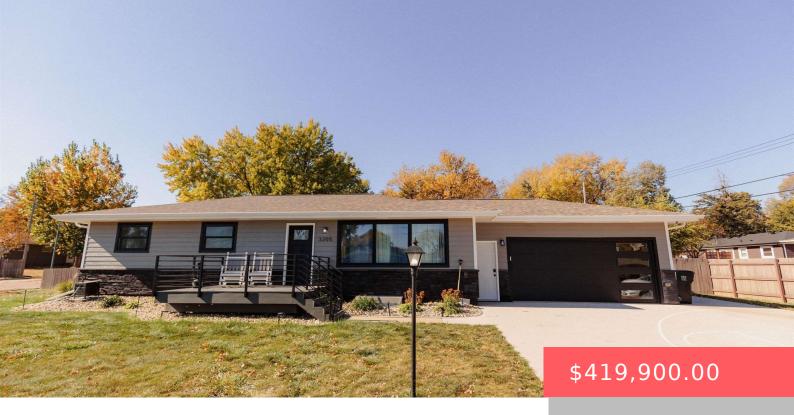

#### **3205 S TERRY AVE**

https://harr-lemme.com

LOT 10 BLOCK 3 SUNSET HILL ADDN TO CITY OF SIOUX FALLS

- 5 heds
- 3 baths
- Ranch, Single Family
- None, RESIDENTIAL
- Active. Active-New
- 2056 sq ft

#### **Basics**

Category: None, RESIDENTIAL Type: Ranch, Single Family

Status: Active, Active-New Bedrooms: 5 beds

**Bathrooms: 3** baths **Total rooms:** 9

Floor level: 1196 Area: 2056 sq ft

**Lot size: 11800** sq ft **Year built:** 1962

## **Building Details**

Floor covering: Tile, Vinyl Basement: Full

**Exterior material:** Hard Board **Roof:** Shingle Composition

Parking: Attached