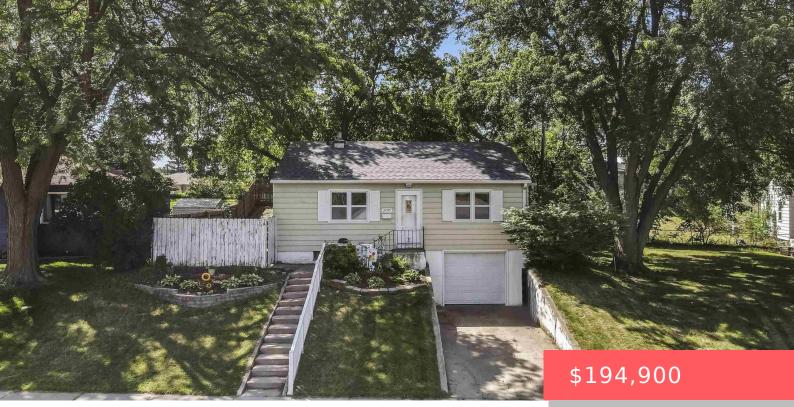

SIOUX FALLS, SD, 57103

https://harr-lemme.com

Lot 2 Block 9 Hilltop Heights Addn to City of Sioux Falls

- 3 hode
- 2 baths
- Ranch, Single Family
- None, RESIDENTIAL
- Active
- 1302 sq ft

#### Basics

Category: None, RESIDENTIAL Status: Active Bathrooms: 2 baths Floor level: 952 Lot size: 6983 sq ft Type: Ranch, Single Family Bedrooms: 3 beds Total rooms: 6 Area: 1302 sq ft Year built: 1955

# **Building Details**

Floor covering: Laminate, Tile, Vinyl Exterior material: Metal Parking: Attached, Tuck Under Basement: Partial Roof: Shingle Composition