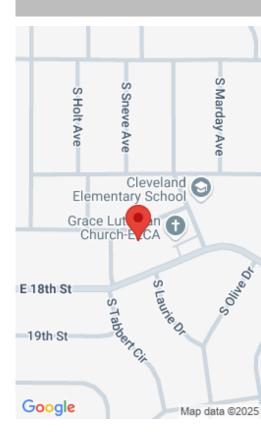

# Schools

School District: Sioux Falls Middle: Whittier MS **Elementary:** Cleveland ES **High School:** Washington HS