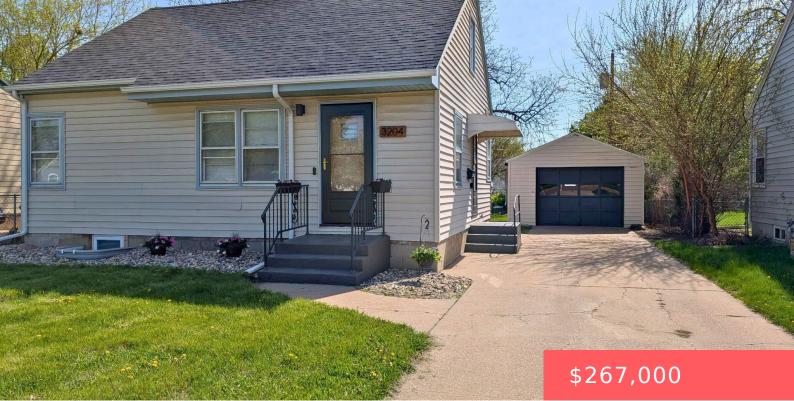

#### SIOUX FALLS, SD, 57105-5725

https://harr-lemme.com

Co Aud Sub Sw14 Tract 17 28-101-49 Sioux Falls City

- 4 beds
- 1 bath
- 1.5 Story, Single Family
- None, RESIDENTIAL
- Active
- 1575 sq ft

#### Basics

Category: None, RESIDENTIAL Status: Active Bathrooms: 1 bath Floor level: 728 Lot size: 6673 sq ft Type: 1.5 Story, Single Family Bedrooms: 4 beds Total rooms: 7 Area: 1575 sq ft Year built: 1952

# **Building Details**

Floor covering: Carpet, Tile, Wood Exterior material: Vinyl Parking: Detached Basement: Full
Roof: Shingle Composition