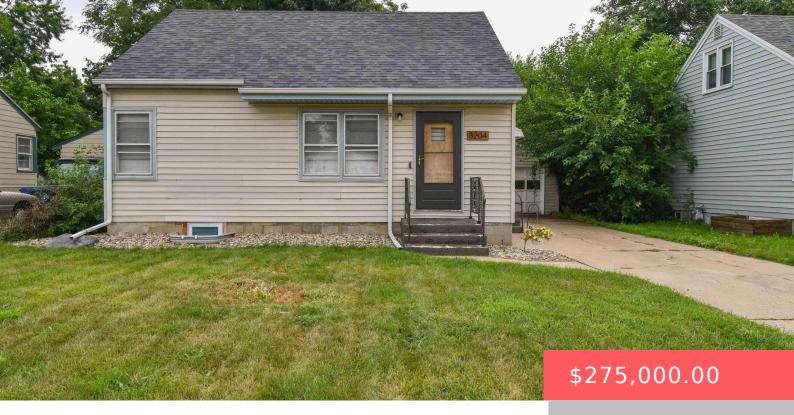

#### **3204 S PHILLIPS AVE**

https://harr-lemme.com

Co Aud Sub Sw14 Tract 17 28-101-49 Sioux Falls City Unplatted

- 1 hads
- 1 bath
- 1.5 Story, Single Family
- None, RESIDENTIAL
- Active-New
- 1575 sq ft

## **Basics**

Category: None, RESIDENTIAL Type: 1.5 Story, Single Family

Status: Active-New Bedrooms: 4 beds

**Bathrooms: 1** bath **Total rooms:** 7

**Floor level:** 728 **Area: 1575** sq ft

**Lot size: 6673** sq ft **Year built:** 1952

## **Building Details**

Floor covering: Carpet, Tile, Wood Basement: Full

**Exterior material:** Vinyl **Roof:** Shingle Composition

Parking: Detached