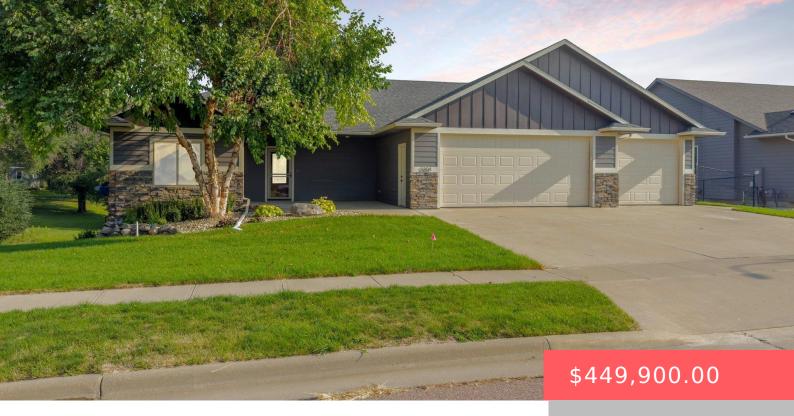

#### 3204 E 3RD ST

https://harr-lemme.com

Lot 1 Block 3 Timberline Estates Addn to City of Sioux Falls

- 5 hads
- 3 haths
- Ranch, Single Family
- None, RESIDENTIAL
- Active. Active-New
- 2616 sq ft

#### **Basics**

Category: None, RESIDENTIAL Type: Ranch, Single Family

**Status:** Active, Active-New **Bedrooms: 5** beds

Bathrooms: 3 baths

Total rooms: 14

Floor level: 1352

Area: 2616 sq ft

**Lot size: 19537** sq ft **Year built:** 2012

# **Building Details**

Floor covering: Carpet, Ceramic, Wood Basement: Full

**Exterior material:** Cement Hardboard, Stone/Stone Veneer **Roof:** Shingle Composition

Parking: Attached