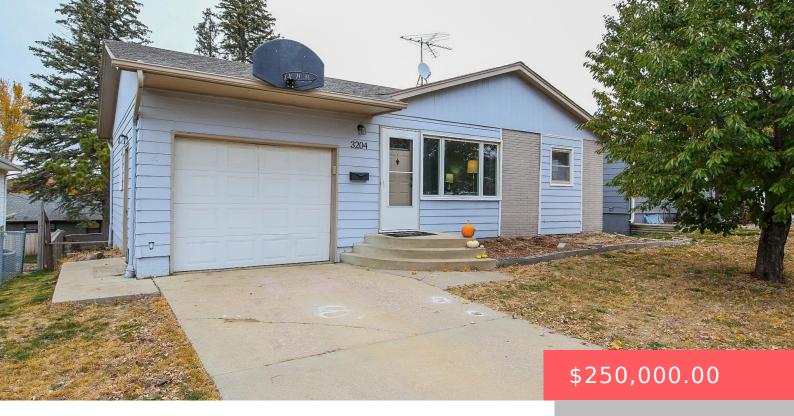

#### 3204 E 15TH ST

https://harr-lemme.com

Lot 28 Eastview Subdivision to the City of Sioux Falls

- 3 heds
- 2 baths
- Ranch, Single Family
- None, RESIDENTIAL
- Active, Active Contingent Misc. Active-New
- 1888 sq ft

#### **Basics**

Category: None, RESIDENTIAL Type: Ranch, Single Family

**Status:** Active, Active - Contingent Misc, Active-New **Bedrooms: 3** beds

Bathrooms: 2 baths Total rooms: 8

Floor level: 988 Area: 1888 sq ft

**Lot size: 6948** sq ft **Year built:** 1962

## **Building Details**

Floor covering: Carpet, Tile, Wood Basement: Full

**Exterior material:** Hard Board **Roof:** Shingle Composition

Parking: Attached