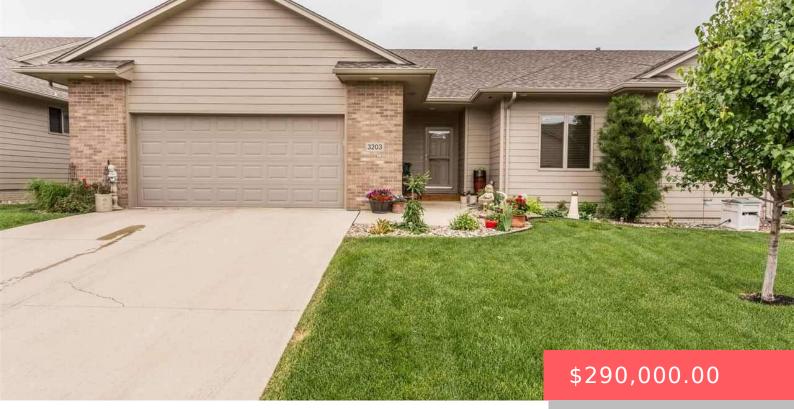

#### **3203 S FOXGLOVE PL**

https://harr-lemme.com

Lot 14, Block 7, Tract A, Manifold Acres

- 3 beds
- 3 baths
- Ranch, Townhouse
- None, RESIDENTIAL
- Sold
- 2390 sq ft

#### Basics

Category: None, RESIDENTIAL Status: Sold Bathrooms: 3 baths Floor level: 1245 Lot size: 6356 sq ft Type: Ranch, Townhouse Bedrooms: 3 beds Total rooms: 9 Area: 2390 sq ft Year built: 2007

# **Building Details**

Floor covering: Carpet, Tile, Wood Exterior material: Cement Hardboard, Part Brick Parking: Attached Basement: Full
Roof: Shingle Composition