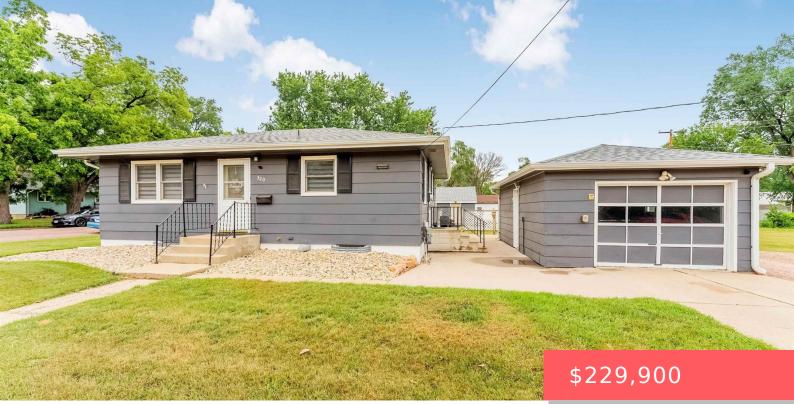

#### **CANTON, SD, 57013**

https://harr-lemme.com

Lots 7 &10 Block 8 Highland Add City of Canton

- 2 baths
- Ranch, Single Family
- None, RESIDENTIAL
- Active
- 964 sq ft

#### Basics

Category: None, RESIDENTIAL Status: Active Bathrooms: 2 baths Floor level: 720 Lot size: 1440 sq ft Type: Ranch, Single Family Bedrooms: 3 beds Total rooms: 7 Area: 964 sq ft Year built: 1965

# **Building Details**

Floor covering: Luxury Vinyl Plank Exterior material: Hard Board Parking: Detached Basement: Full Roof: Shingle Composition