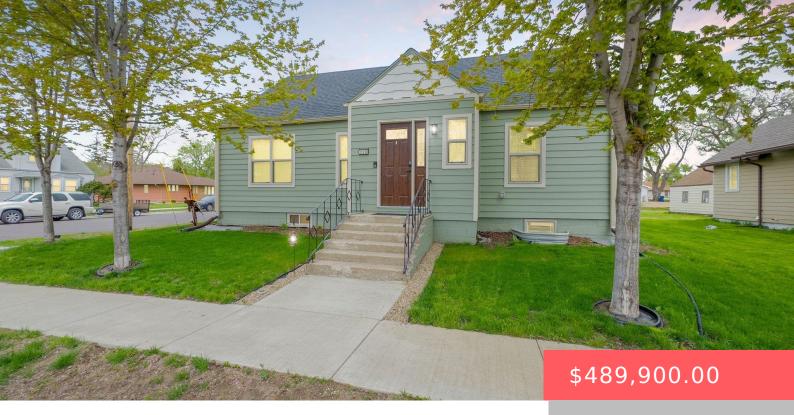

### **320 W 4TH AVE**

https://harr-lemme.com

0.L. to Lennox-W 60' Out Lot 9

- 6 hads
- 3 haths
- 1.5 Story, Single Family
- None, RESIDENTIAL
- Active, Active-New
- 3059 sq ft

#### **Basics**

Category: None, RESIDENTIAL Type: 1.5 Story, Single Family

**Status:** Active, Active-New **Bedrooms: 6** beds

Bathrooms: 3 baths Total rooms: 13

Floor level: 1906 Area: 3059 sq ft

**Lot size: 9000** sq ft **Year built:** 1946

# **Building Details**

Floor covering: Carpet, Laminate Basement: Full

**Roof:** Shingle Composition Parking: Attached