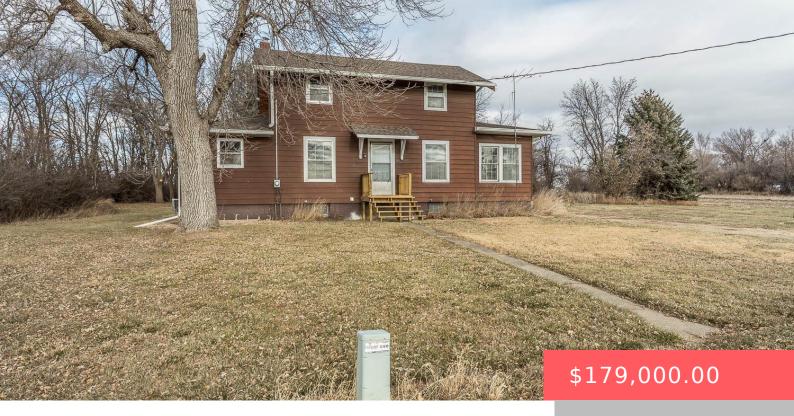

#### **320 SLANT ST**

https://harr-lemme.com

AUD TRACTS A & B SE 1/4 SW 1/4 28-95-53 NEW AUD TRACT TOWN OF WAKONDA

- 3 heds
- 2 baths
- Single Family, Two Story
- None, RESIDENTIAL
- Active, Active Contingent Misc. Active-New
- 1314 sq ft

### **Basics**

Category: None, RESIDENTIAL Type: Single Family, Two Story

**Status:** Active, Active - Contingent Misc, Active-New **Bedrooms: 3** beds

Bathrooms: 2 baths Total rooms: 7

Floor level: 976 Area: 1314 sq ft

**Lot size: 31360** sq ft **Year built:** 1910