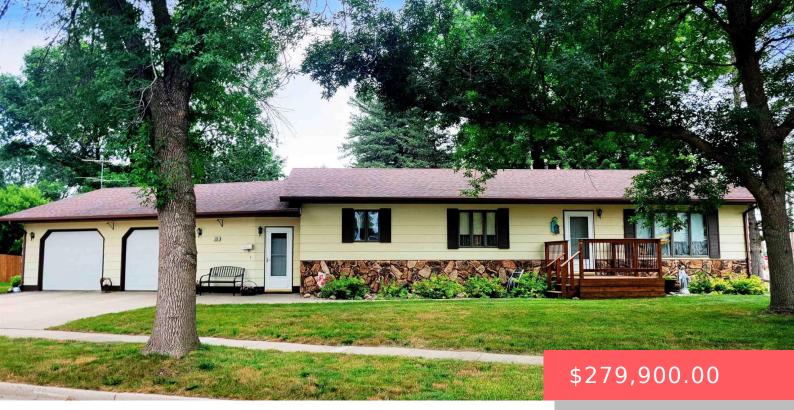

#### 320 S ASH ST

https://harr-lemme.com

O.L. TO LENNOX-W 75' OF S 150' O.L. 35

- 2 beds
- 2 baths
- Ranch, Single Family
- None, RESIDENTIAL
- Active, Active Contingent Home Active-New
- 1493 sq ft

#### Basics

Category: None, RESIDENTIAL Status: Active, Active - Contingent Home, Active-New Bathrooms: 2 baths Floor level: 1493 Lot size: 11250 sq ft Type: Ranch, Single Family Bedrooms: 2 beds Total rooms: 10 Area: 1493 sq ft Year built: 1988

# **Building Details**

Floor covering: Carpet, VinylBasement: FullExterior material: Cement Hardboard, Metal, Stone/Stone VeneerRoof: Shingle CompositionParking: AttachedFormation