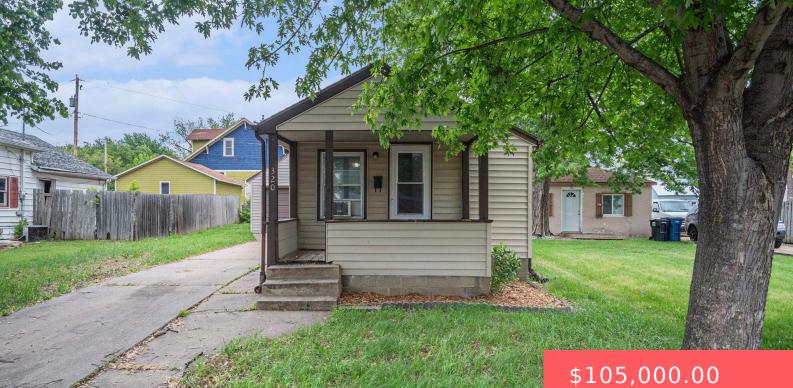

#### **320 N MABLE AVE**

https://harr-lemme.com

#### Basics

Category: None, RESIDENTIAL Status: Active Bathrooms: 1 bath Floor level: 414 Lot size: 3872 sq ft Type: Ranch, Single Family Bedrooms: 1 bed Total rooms: 3 Area: 414 sq ft Year built: 1890

## **Building Details**

Floor covering: Carpet, Vinyl Exterior material: Vinyl Parking: Detached

Basement: Full
Roof: Shingle Composition