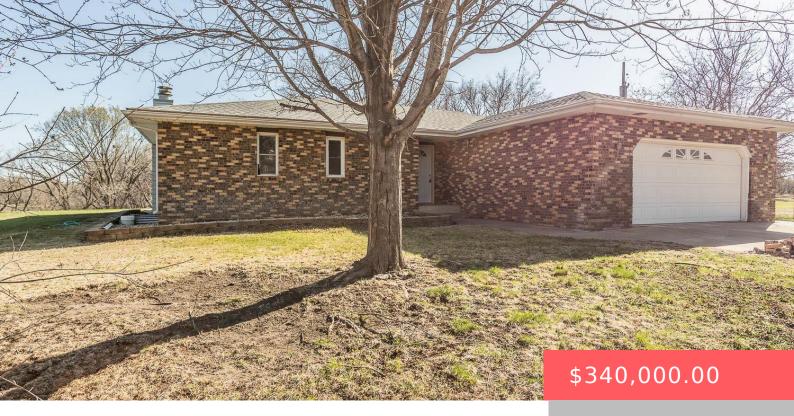

#### 320 N BRIDGE ST

https://harr-lemme.com

Canton-Petersons Sub Tr 1 & N 54' Of W 118' O.L. 7 Fitz Sub

- 3 hads
- 2 baths
- Ranch, Single Family
- None, RESIDENTIAL
- Active. Active-New
- 1420 sq ft

#### **Basics**

Category: None, RESIDENTIAL Type: Ranch, Single Family

Status: Active, Active-New Bedrooms: 3 beds

**Bathrooms: 2** baths **Total rooms:** 9

**Lot size: 18861** sq ft **Year built:** 1977

## **Building Details**

Floor covering: Carpet, Vinyl Basement: Full

**Exterior material:** Full Brick Front, Vinyl **Roof:** Shingle Composition

Parking: Attached