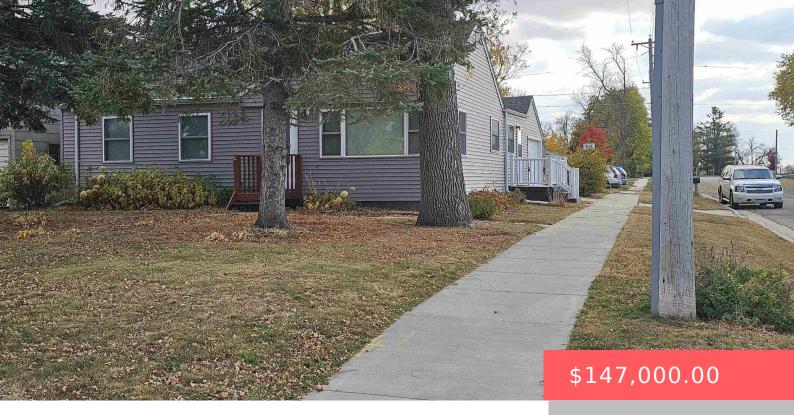

#### **320 11TH ST SW**

https://harr-lemme.com

Per parcel #18-540-2390

- 3 heds
- 1 bath
- Ranch, Single Family
- None, RESIDENTIAL
- Active, Active-New
- 1166 sq ft

#### **Basics**

Category: None, RESIDENTIAL Type: Ranch, Single Family

Status: Active, Active-New Bedrooms: 3 beds

Bathrooms: 1 bath Total rooms: 6
Floor level: 1166 Area: 1166 sq ft

**Lot size: 5800** sq ft **Year built:** 1940

## **Building Details**

Floor covering: Carpet, Laminate, Vinyl Basement: Crawl Space

**Exterior material:** Vinyl Roof: Shingle Composition

Parking: Attached