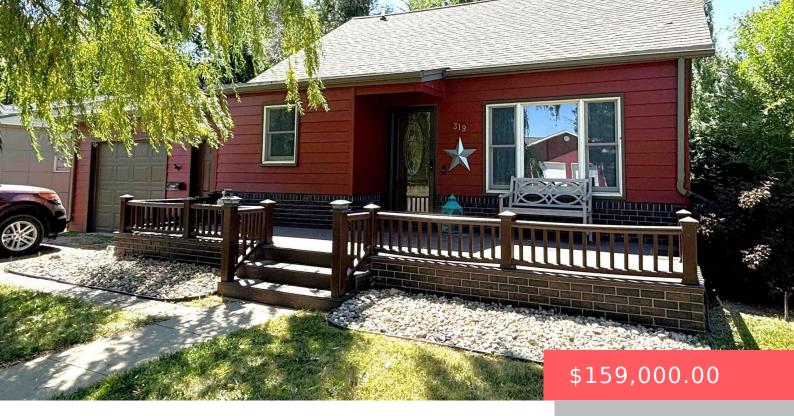

#### **319 E 3RD AVE**

https://harr-lemme.com

THE NORTH 55' OF THE SOUTH 130' OF LOTS 1-4,BLOCK 13, NORTH ADDITION

- 3 heds
- 2 baths
- Ranch, Single Family
- None, RESIDENTIAL
- Active, Active Contingent Misc. Active-New
- 1132 sq ft

#### **Basics**

Category: None, RESIDENTIAL Type: Ranch, Single Family

**Status:** Active, Active - Contingent Misc, Active-New **Bedrooms: 3** beds

Bathrooms: 2 baths Total rooms: 7

Floor level: 1132 Area: 1132 sq ft

**Lot size: 9955** sq ft **Year built:** 1938

## **Building Details**

Floor covering: Laminate, Tile, Vinyl, Wood Basement: Crawl Space

Exterior material: Hard Board Roof: Shingle Composition

Parking: Attached