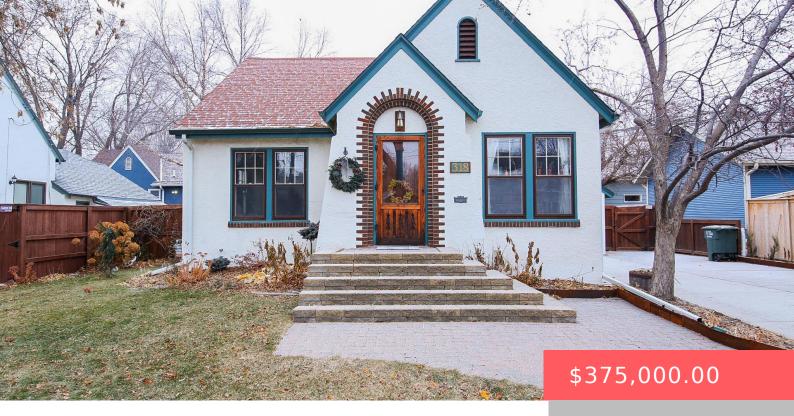

#### 318 W 24TH ST

https://harr-lemme.com

E 62' S2/3 SW1/4 Block 6 Hayes Addn

- 2 hads
- 2 baths
- Ranch, Single Family
- None, RESIDENTIAL
- Active. Active-New
- 1630 sq ft

## **Basics**

Category: None, RESIDENTIAL Type: Ranch, Single Family

Status: Active, Active-New Bedrooms: 2 beds

Bathrooms: 2 baths Total rooms: 7

Floor level: 940 Area: 1630 sq ft

**Lot size: 5458** sq ft **Year built:** 1934

## **Building Details**

Floor covering: Carpet, Slate, Wood Basement: Full

**Exterior material:** Stucco/Drivit **Roof:** Other

Parking: Detached