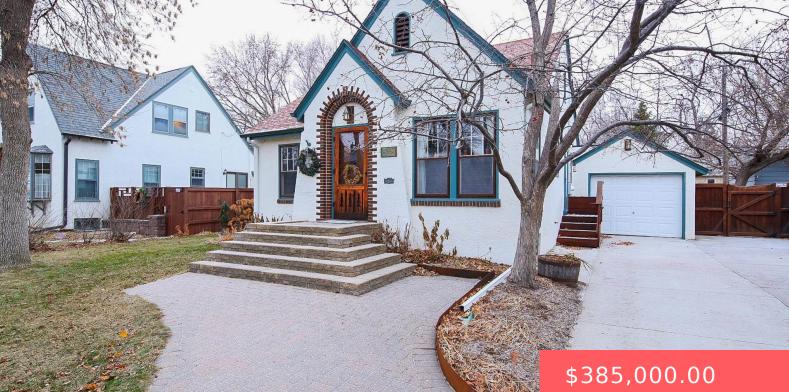

#### 318 W 24TH ST

https://harr-lemme.com

E 62' S2/3 SW1/4 Block 6 Hayes Addn

#### Basics

Category: None, RESIDENTIAL Status: Active, Active-New Bathrooms: 2 baths Floor level: 940 Lot size: 5458 sq ft Type: Ranch, Single Family Bedrooms: 2 beds Total rooms: 7 Area: 1630 sq ft Year built: 1934

## **Building Details**

Floor covering: Carpet, Slate, Wood Exterior material: Stucco/Drivit Parking: Detached